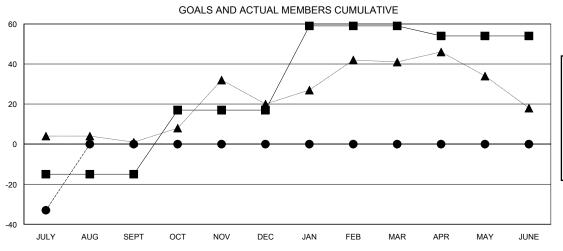

## GOALS AND ACTUAL NEW CLUBS CUMULATIVE

| ■-   | CURRENT | YEAR ( | GOALS | FOR NE | w |
|------|---------|--------|-------|--------|---|
| ИЕМВ | ERS     |        |       |        |   |

- CURRENT YEAR ACTUAL MEMBERS

- ▲ - LAST YEAR ACTUAL MEMBERS

| DROPPED CLUBS: 0 |    |
|------------------|----|
| DROPPED MEMBERS  |    |
| DECEASED         | 5  |
| CLUB CANCELLED   | 0  |
| OTHER            | 33 |
| TOTAL            | 38 |